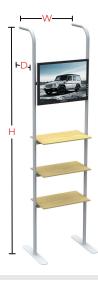

### FIV-SO-1 Starting at \$661

# INCLUDES

- 3 Display Shelves
- Monitor Mount\*
- \*monitor not included

### FRAME DIMENSIONS

| Width  | 28"    |
|--------|--------|
| Height | 90"    |
| Depth  | 12"    |
| Weight | 35lbs. |

### SHELF DIMENSIONS

| Width  | 25"   |
|--------|-------|
| Height | 11.5" |
|        |       |

\*Stand Offs only connect to Straight Walls and Flat Panels

FIV-SO-2

Starting at \$585