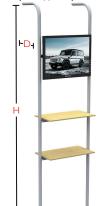

### INCLUDES

- 2 Display Shelves
- Monitor Mount\* \*monitor not included

## FRAME DIMENSIONS

| Width | ۱  | 28"    |
|-------|----|--------|
| Heigh | t  | 90"    |
| Depth | n  | 12"    |
| Weigl | nt | 35lbs. |
|       |    |        |

### SHELF DIMENSIONS

| Width  | 25"   |
|--------|-------|
| Height | 11.5" |
|        |       |

\*Stand Offs only connect to Straight Walls and Flat Panels