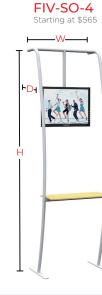

### FIV-SO-3 Starting at \$508

### INCLUDES

- 1 Display Shelves
- Monitor Mount\*
- \*monitor not included

### FRAME DIMENSIONS

| Width  | 28"    |
|--------|--------|
| Height | 90"    |
| Depth  | 14"    |
| Weight | 35lbs. |

### SHELF DIMENSIONS

| Width  | 25"            |
|--------|----------------|
| Height | 11 <u>.</u> 5" |

\*Stand Offs only connect to Straight Walls and Flat Panels

|                    | IENSIONS          |
|--------------------|-------------------|
| Height             | 25"               |
|                    |                   |
| TABLE TOP          | DIMENSIONS        |
| TABLE TOP<br>Width | DIMENSIONS<br>26" |