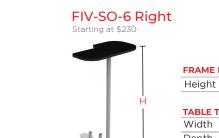

### SHELF DIMENSIONS

| Width  | 25"            |
|--------|----------------|
| Height | 11 <u>.</u> 5" |

\*Stand Offs only connect to Straight Walls and Flat Panels

|                    | IENSIONS          |
|--------------------|-------------------|
| Height             | 25"               |
|                    |                   |
| TABLE TOP          | DIMENSIONS        |
| TABLE TOP<br>Width | DIMENSIONS<br>26" |

SIDE TABLES FIV-SO-5 Left Starting at \$230 FRAME DIMENSIONS Height TABLE TOP DIMENSIONS Width Depth

LOOK GOOD. BE SEEN.